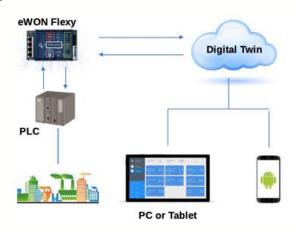

## **IIOT DEVICE**

eWON Flexy is a device designed to work with major PLC brands & field protocols such as Siemens, ABB, Allen Bradley, Schneider, e-Factory, Modbus, OPC-UA and others.

#### WHAT THE DEVICE PROVEDES:

- Remote access to time stamped machine data
- Options for multiport connectivity to the PLCs
- Multiple ways to transfer data to the cloud to enable value added services
- Capability of storing more than 1 million data points locally

## WHAT NEEDS TO CHANGE?

**EXISTING SETUP** 

**IIOT SOLUTION SETUP** 