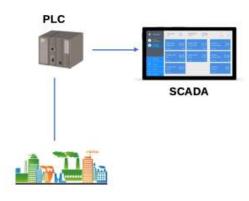

rejection reduction through continuous process monitoring and predictive alerts



30% improvement in process efficiency through informed decision making



## **IIOT DEVICE**



eWON Flexy is a device designed to work with major PLC brands & field protocols such as Siemens, ABB, Allen Bradley, Schneider, e-Factory, Modbus, OPC-UA and others.



#### WHAT THE DEVICE PROVEDES:

- Remote access to time stamped machine data
- Options for multiport connectivity to the PLCs
- Multiple ways to transfer data to the cloud to enable value added services
- Capability of storing more than 1 million data points locally

## **IIOT DEVICE - SECURITY**

#### YOUR DATA SECURITY IS OUR PRIORITY!

eWON DEVICES
ENSURE A HIGH
LEVEL OF SECURITY
USING THE
LAYERED SECURITY
APPROACH.



## WHAT NEEDS TO CHANGE?



**EXISTING SETUP** 



**IIOT SOLUTION SETUP** 

## WHY THINGSTEL?

## ADDITIONAL REVENUE

Offer the platform as a service to your end customer and charge them on a monthly basis per equipment.
This is in addition to the revenues of service contracts & spare parts sales

#### **CUSTOMER LOYALTY**

Platform enables a stronger relationship with your customer.
Never lose sight of an opportunity to sell spare parts or service contracts when a machine goes out of warranty.
Ensure customer's production runs efficiently.

## **EQUIPMENT**HISTORY

Have complete
traceability of
every equipment
on the field and
monitor them
remotely to provide
better customer
support

#### COMPETITIVENESS

Stay ahead of competition by offering customers a strong value proposition



#### **INDUSTRIE 4.0**

Be part