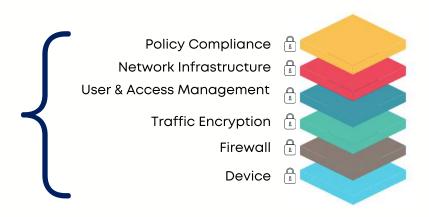

## **IIOT DEVICE - SECURITY**

#### YOUR DATA SECURITY IS OUR PRIORITY!

eWON DEVICES
ENSURE A HIGH
LEVEL OF SECURITY
USING THE
LAYERED SECURITY
APPROACH.