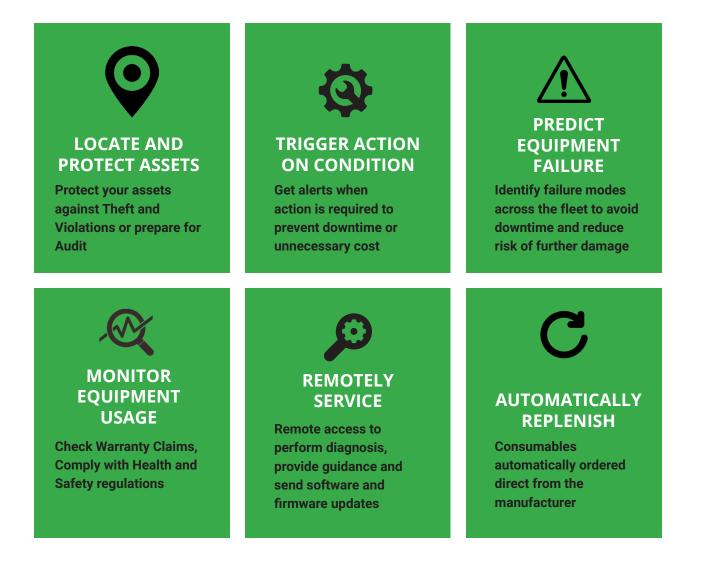

- Locate all your assets
- Implement proactive maintenance
  or service
- Predict equipment failure
- Monitor the usage of the equipment
- Control Service Remotely

- Disrupt competitors
- Offer your asset as a service and find
  new revenue streams
- Increase sales of consumables
- Increased customer satisfaction, contract renewals, word-of-mouth and customer referrals
- Increase your brand equity
  with outstanding service