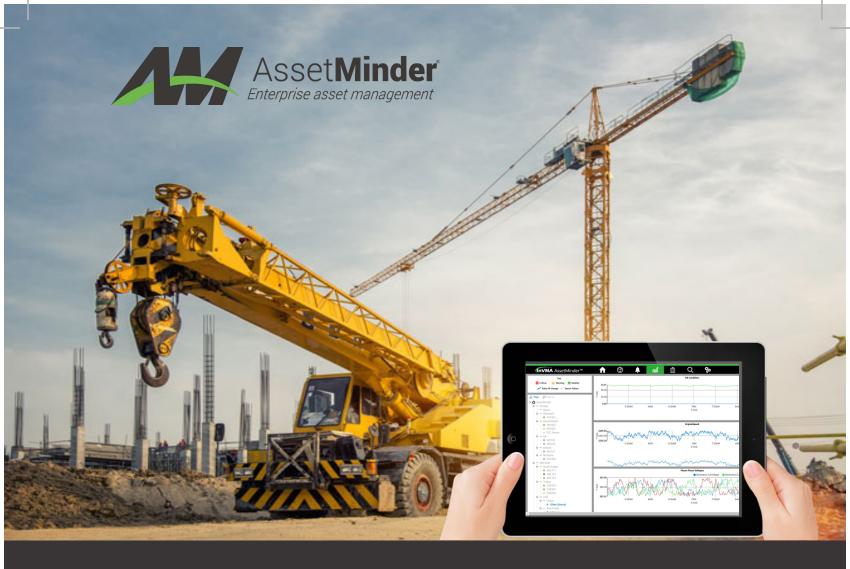

# DECISIONS POWERED BY DATA

AssetMinder® is an asset management application with predictive analytics capabilities. This out-of-the-box, turnkey solution can be easily implemented into your current business processes to increase productivity throughout your entire organisation.

#### AssetMinder® Condition Monitoring

AssetMinder® Condition Monitoring transforms the remote monitoring of mission-critical, heavy industrial assets such as compressors, pumps, centrifuges and generators. With process measurements and machine learning capabilities, this AssetMinder® module helps maintenance managers and process engineers to significantly reduce costs by to predicting failure and reducing costly downtime.

#### **OUT-OF-THE-BOX SOLUTION**

AssetMinder® is an easy to deploy solution that can be self-installed and ready to capture data from any modern or legacy machine. AssetMinder® captures data from the edge though industrial grade Bluetooth sensors and robust Dell gateways. The application comes with a pre-configured, customisable, interface that enables easy importing and analysis of data.