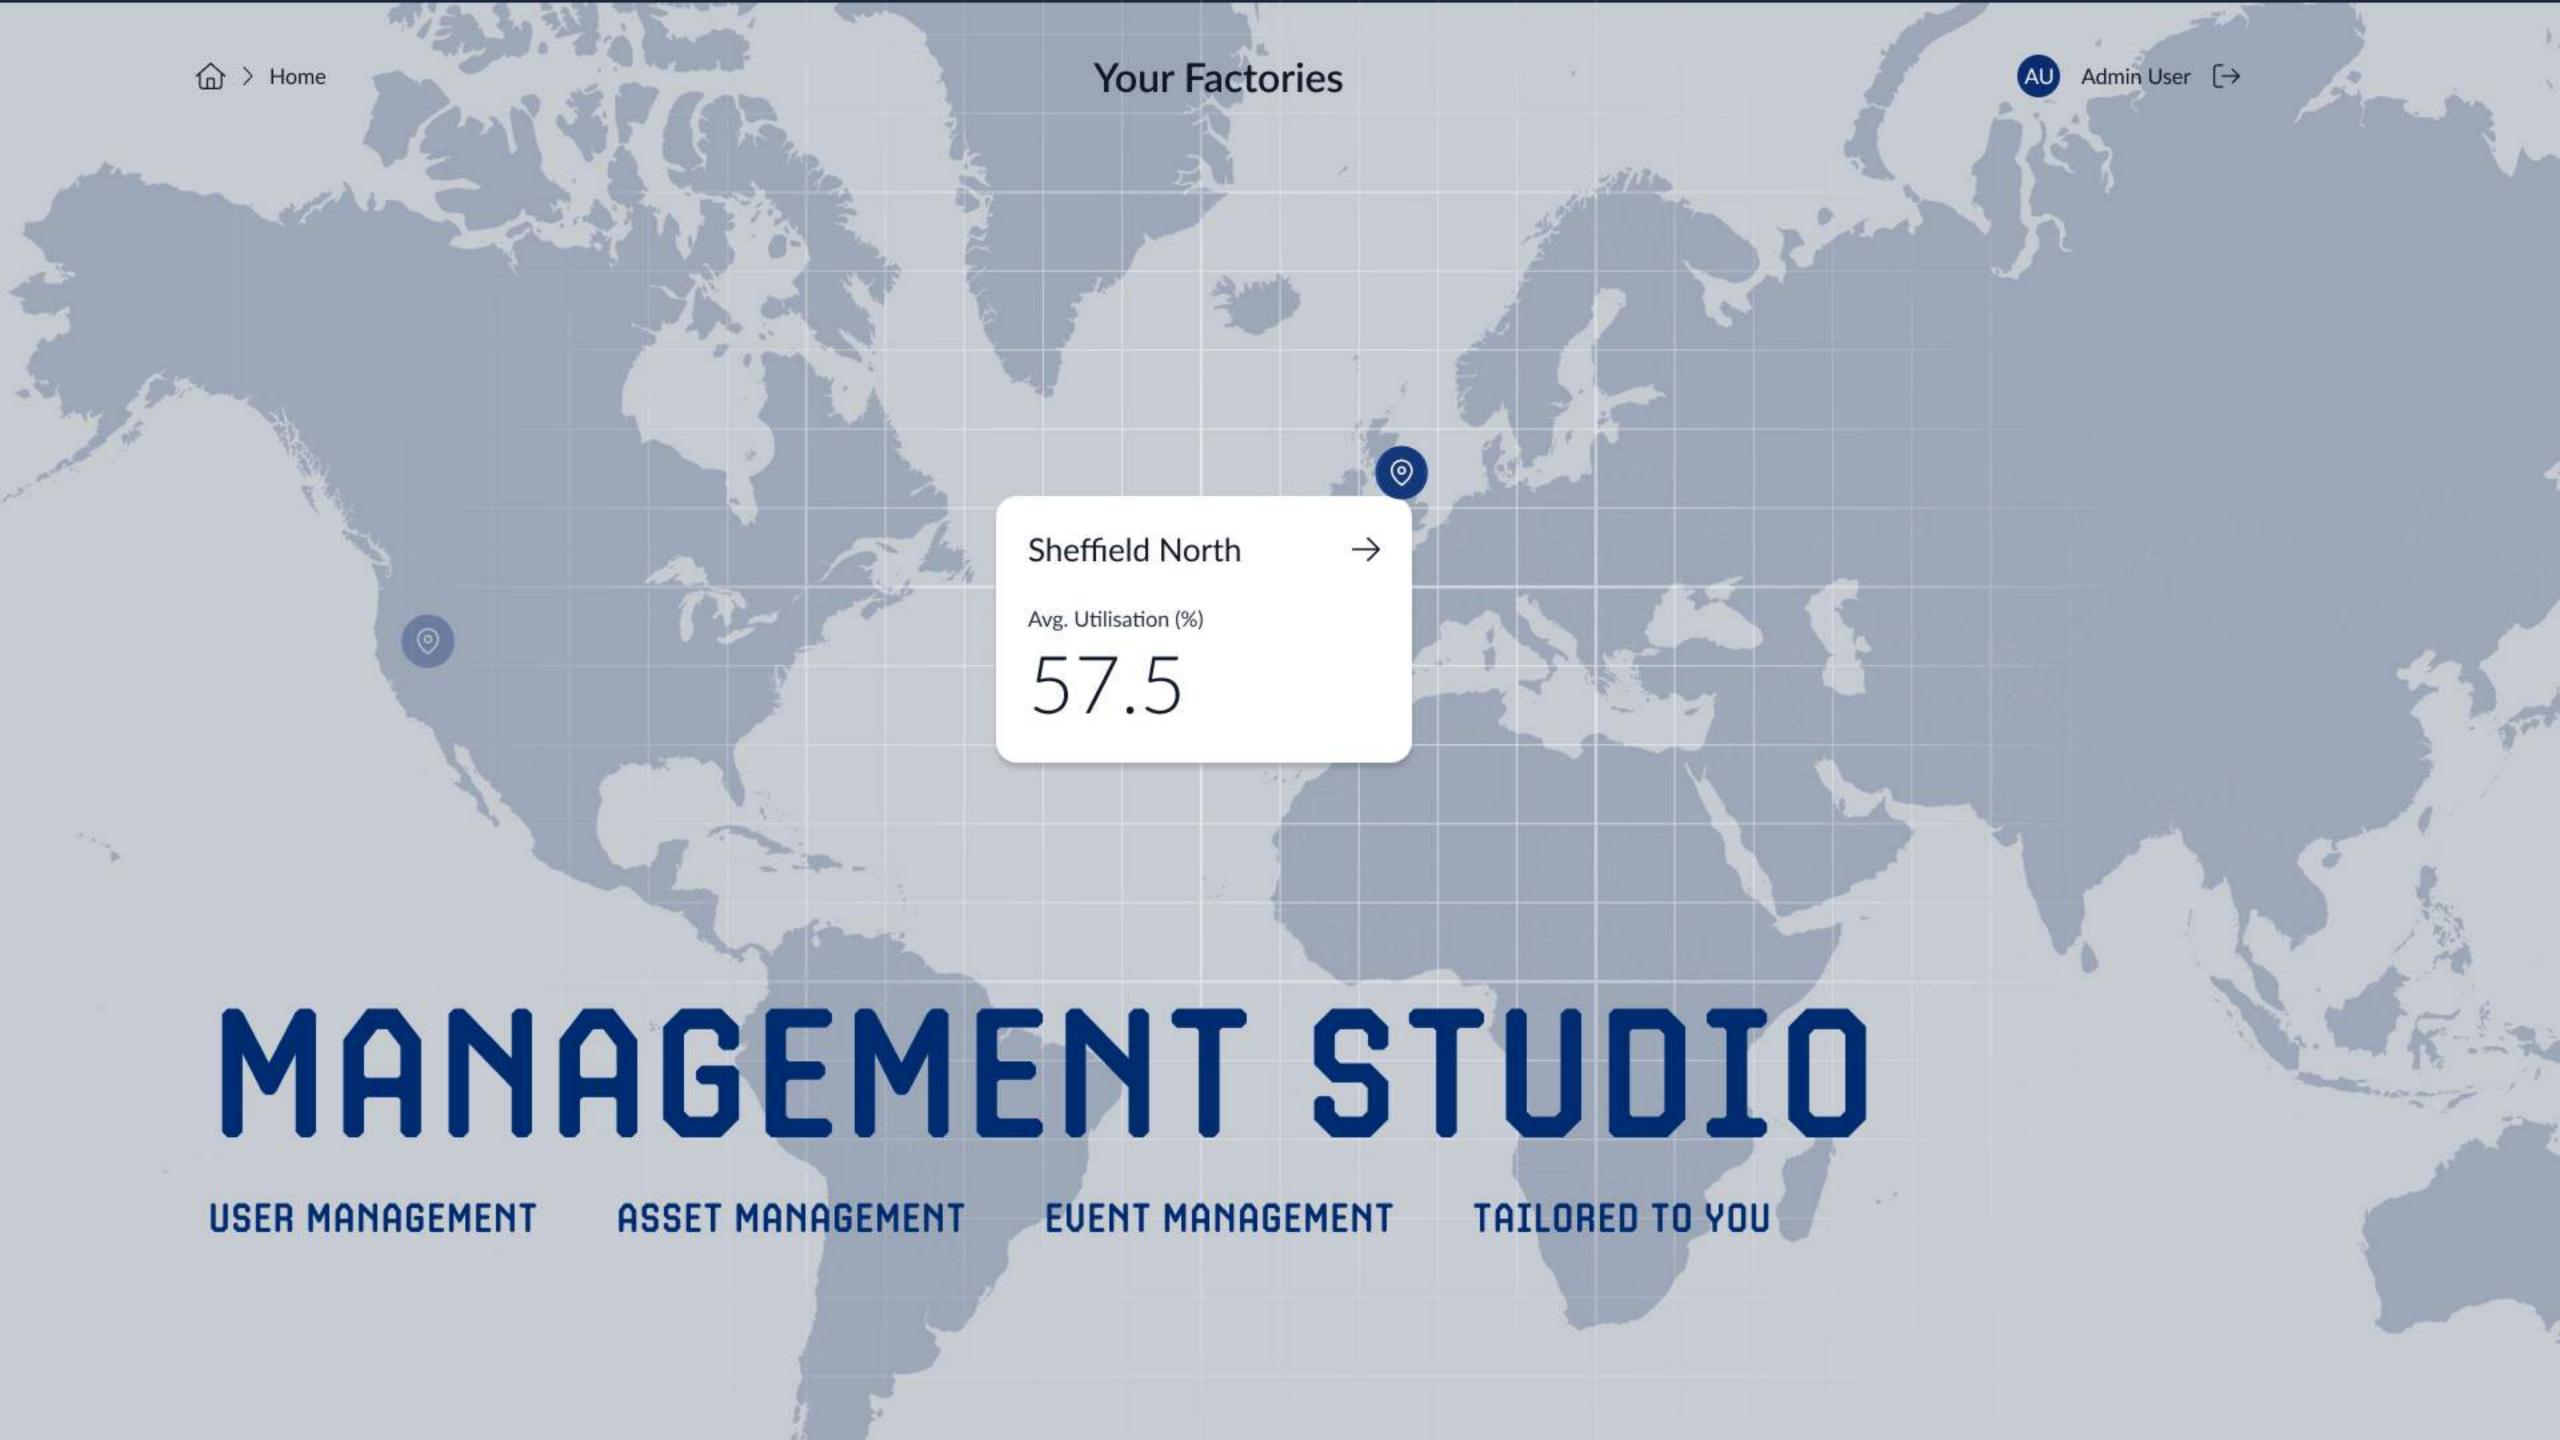

#### MANAGEMENT STUDIO

ASSET CONFIG

**EUENT CONFIG** 

**USER MANAGEMENT** 

Configuration and management in a single easy to use environment.

Handle staff competencies, work stoppage reasons and asset schedules seamlessly.