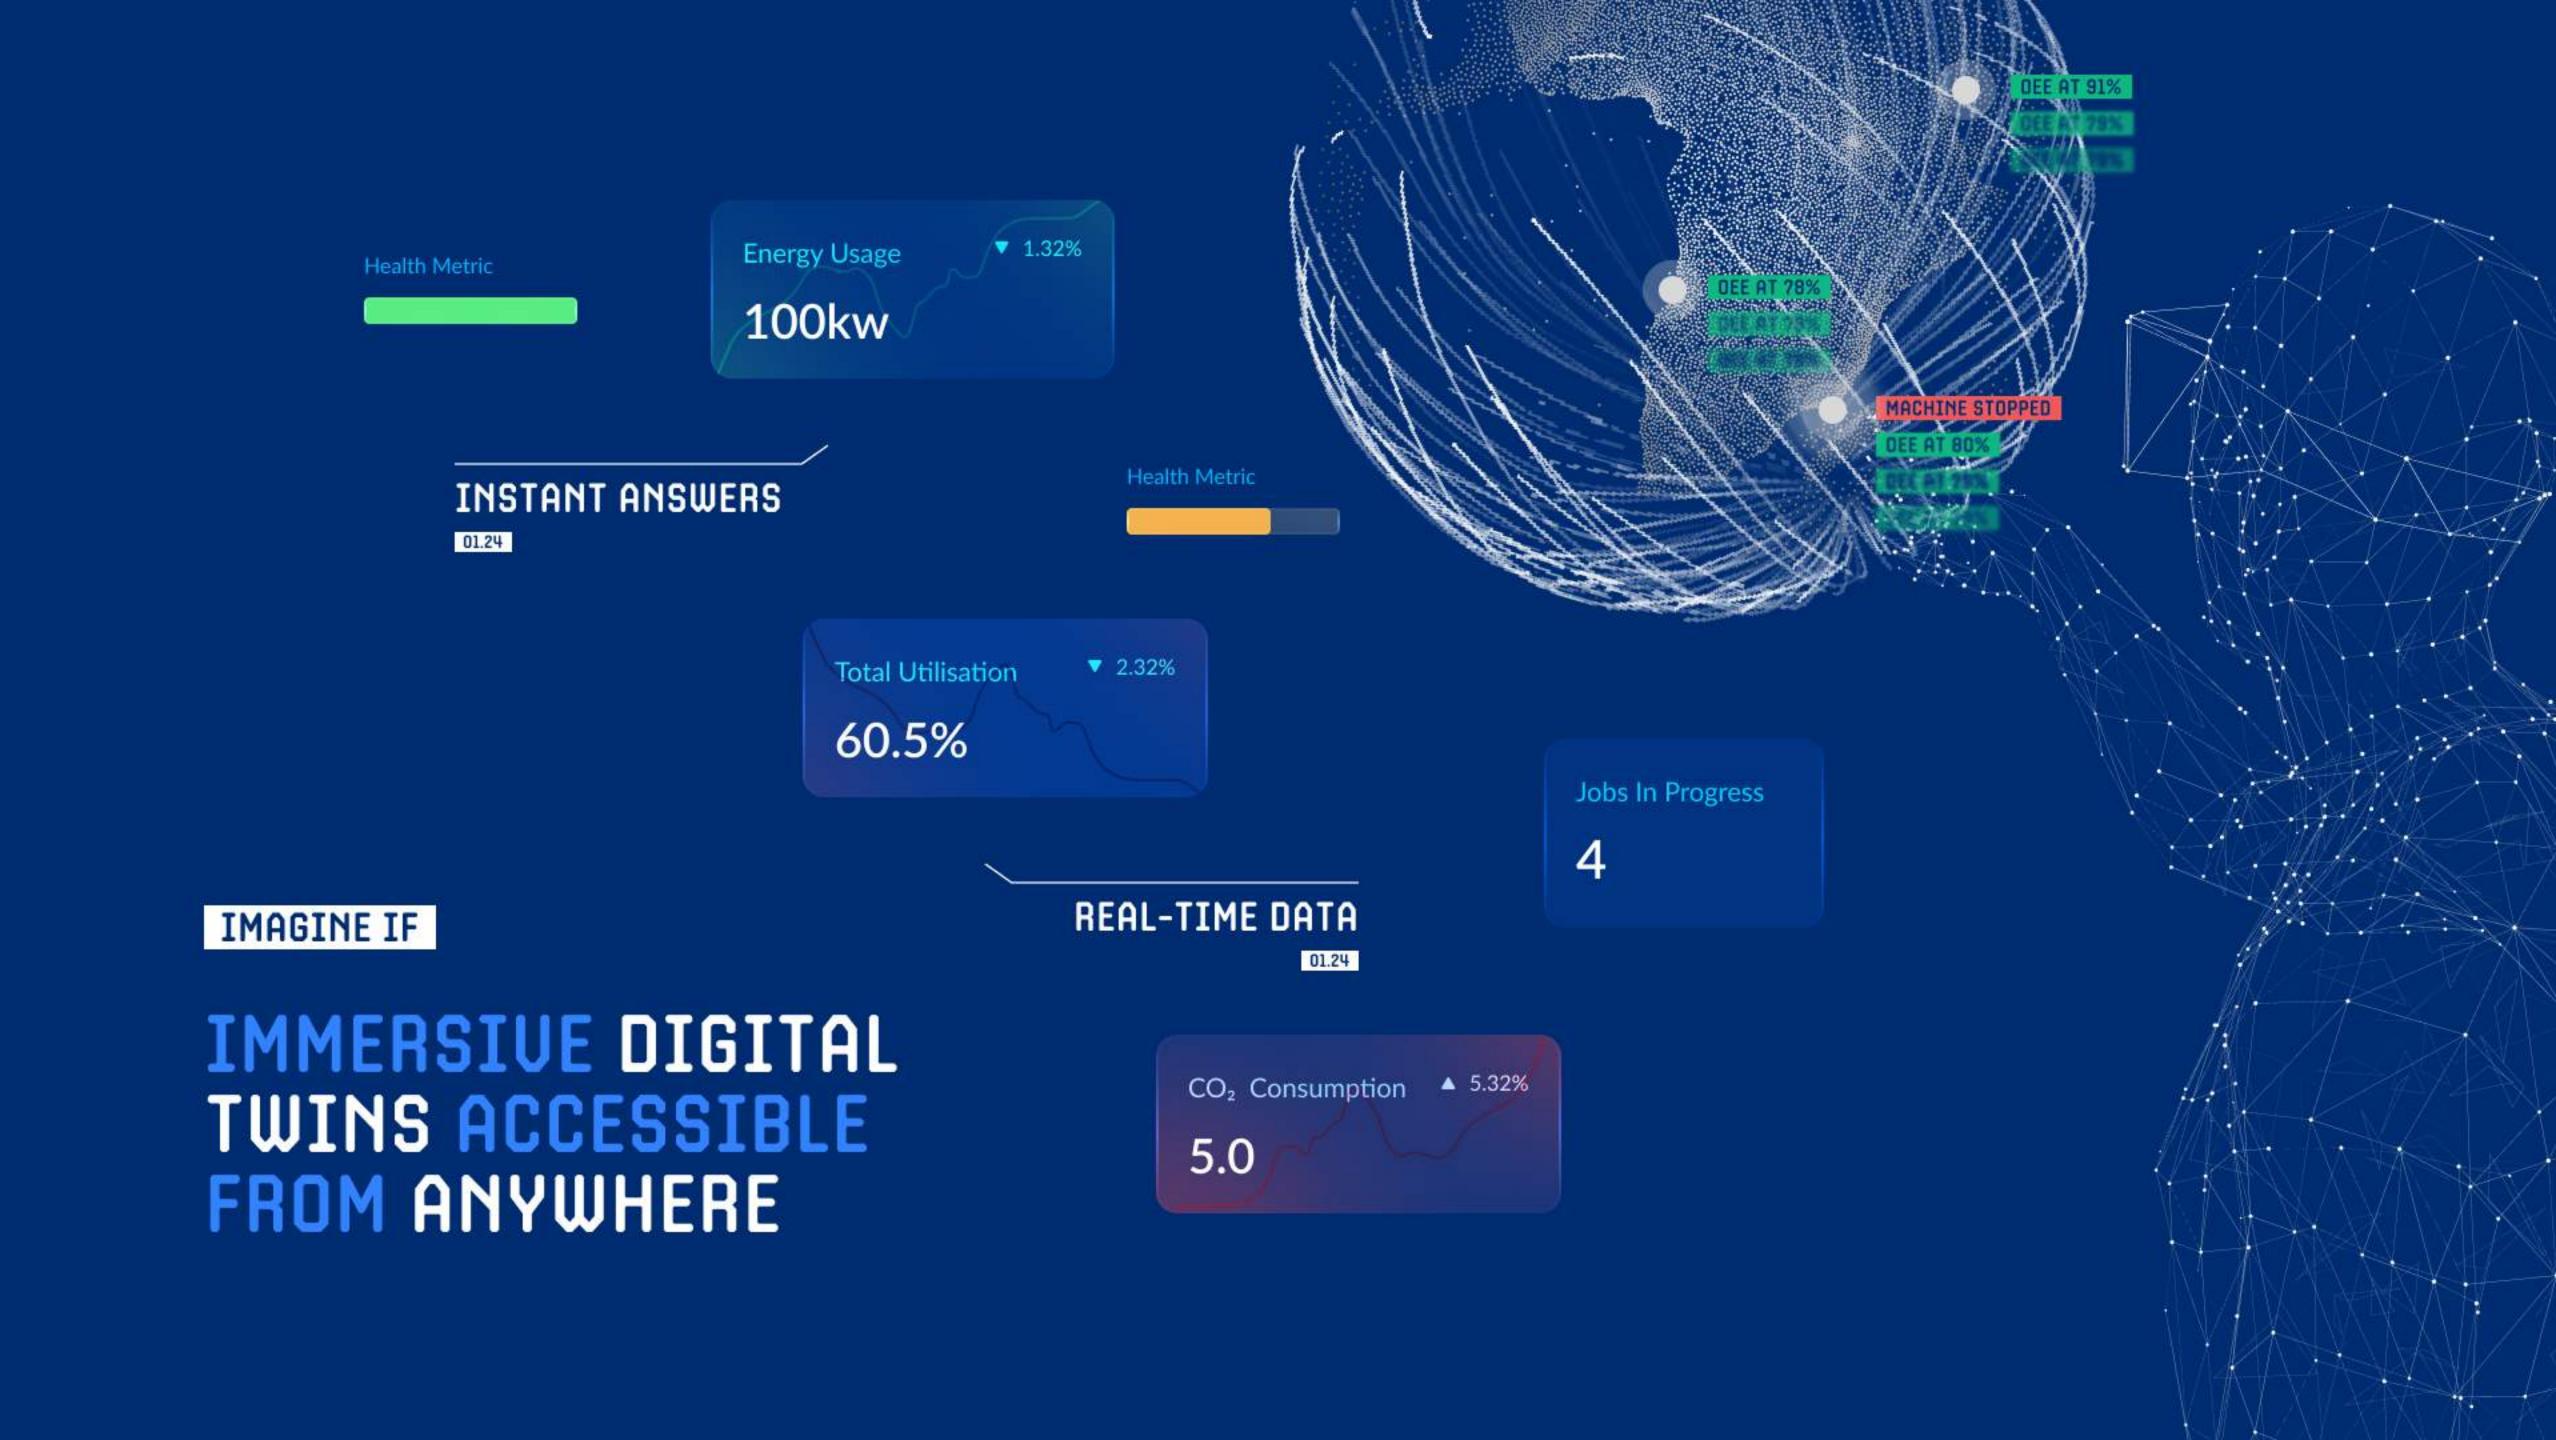

## 3D UISUALISATION OF YOUR ENTIRE SHOP FLOOR

REAL-TIME

IMMERSIUE UIEW

FACTORY, MACHINE & ASSETS UIEWS

01.24

MONITOR

Avg Utilisation

75.7%

Avg. Energy Usage p/h

100mw