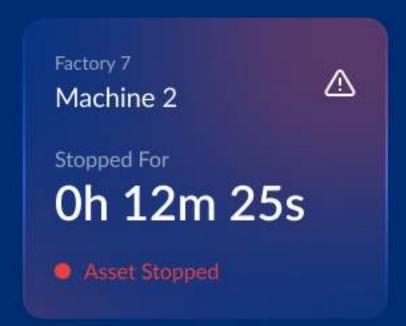

### DEDICATED OPERATOR & ENGINEER DASHBOARDS

MONITOR MACHINE EFFICIENCY

TRACH EVENTS

MACHINE FAILURE ALERTS

Avg. Running Cost p/h
£1,500

ALERTS 01.24