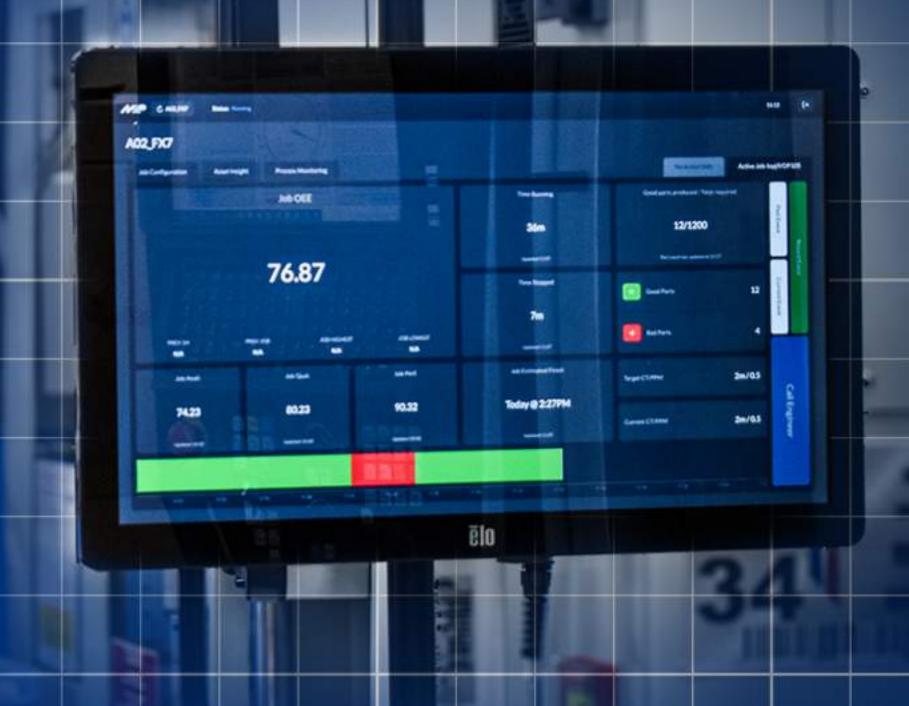

#### OPERATOR DASHBOARD

MONITOR MACHINE EFFICIENCY

TRACH EVENTS

**ALERT ENGINEERS** 

Track **events** directly off the PLC, with **real time** output and **efficiency** metrics, and **alerts** in the event of machine failure.

Operators are able to quickly alert engineers to faults, meaning they can get back to work quicker.

Presented by RAZOR