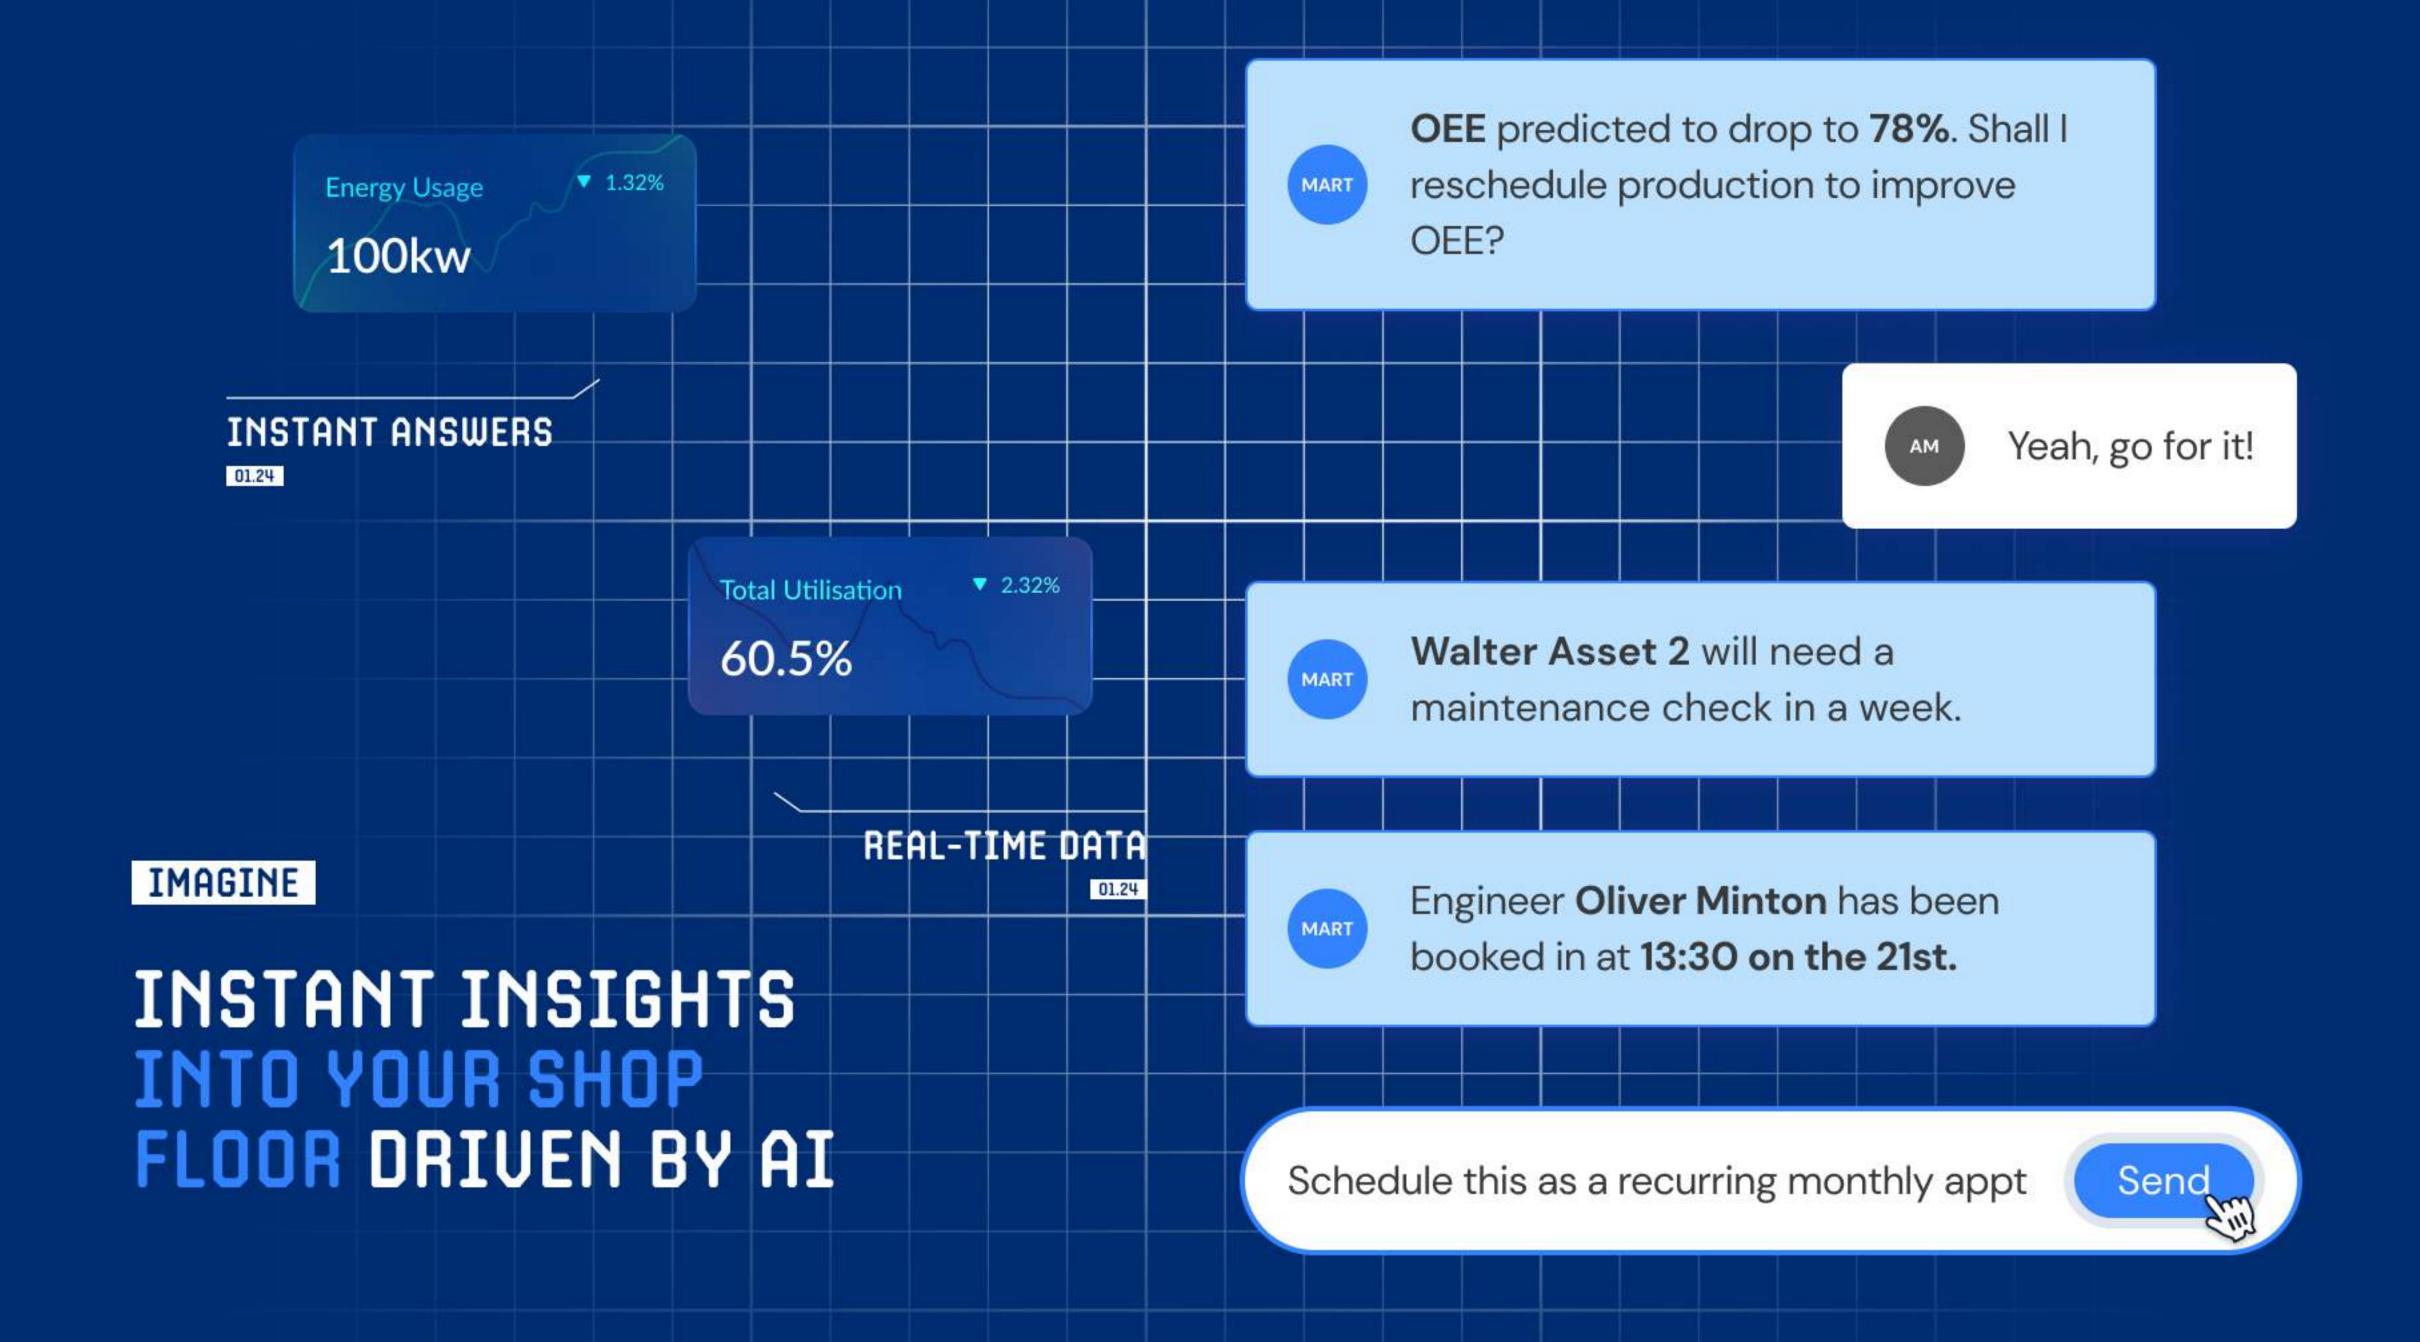

### CONNECT EVERY MACHINE AND SENSOR ON YOUR SHOP FLOOR TO EXTRACT AND PRESENT DATA AS ACTIONABLE INSIGHTS FOR YOUR ENTIRE TEAM

EXTRACT 01.24 INSIGHT

01.24

ASSET UIEW

REAL-TIME DATA

MIP / UISUAL FACTORY