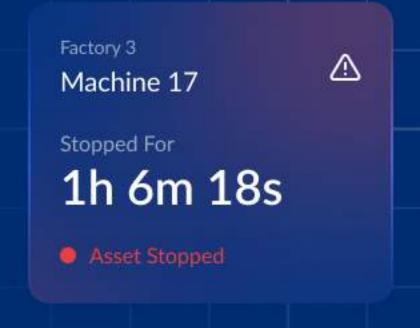

### DEDICATED OPERATOR & ENGINEER DASHBOARDS

MONITOR MACHINE EFFICIENCY

TRACH EVENTS

MACHINE FAILURE ALERTS

Avg. Running Cost p/h
£1,500

ALERTS 01.24