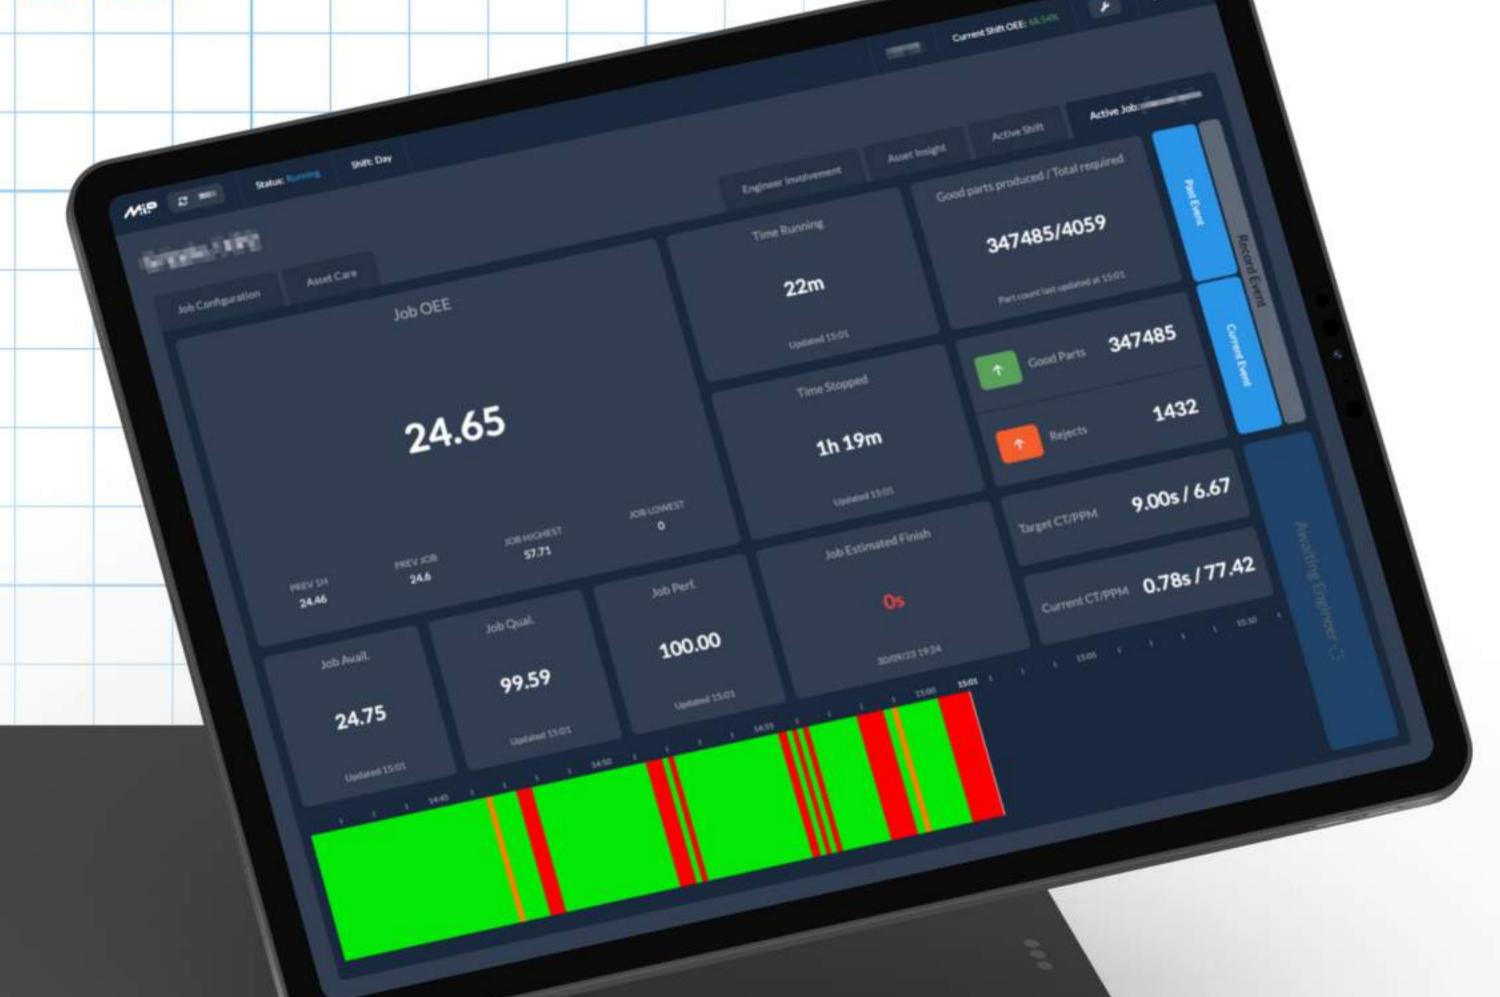

#### OPERATOR DASHBOARD

MONITOR MACHINE EFFICIENCY

TRACH EVENTS

**ALERT ENGINEERS** 

Track **events** directly off the PLC, with **real time** output and **efficiency** metrics, and **alerts** in the event of machine failure.

Operators are able to quickly alert engineers to faults, meaning they can get back to work quicker.

Presented by RAZOR