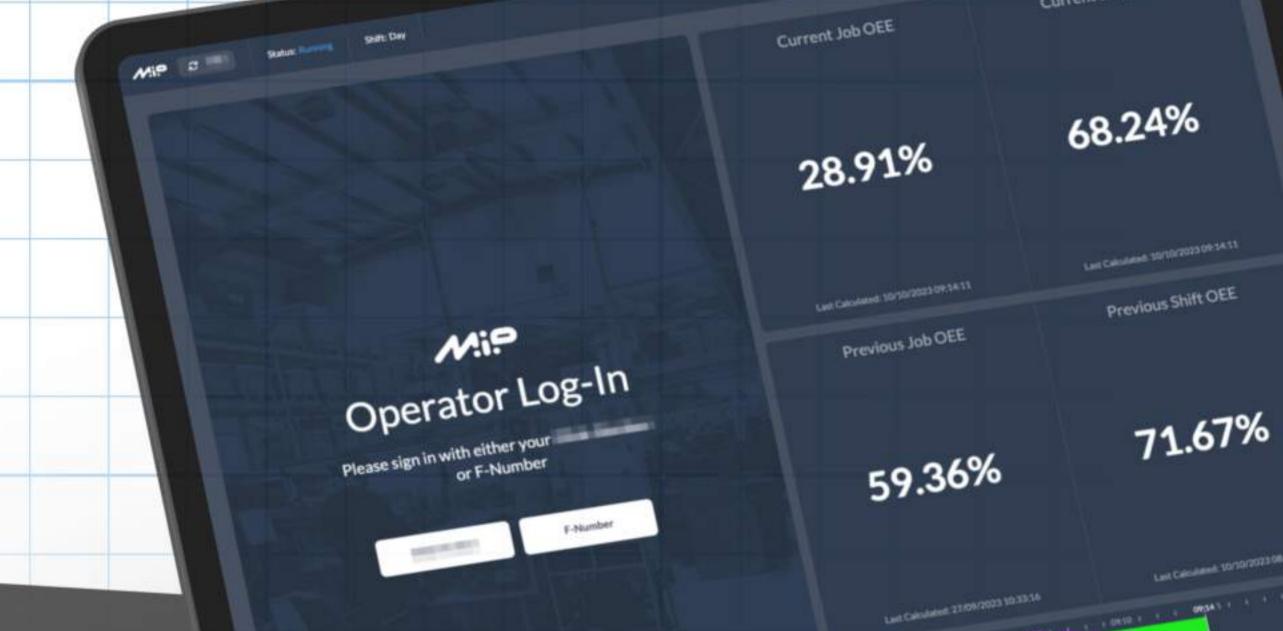

#### OPERATOR DASHBOARD

MONITOR MACHINE EFFICIENCY

TRACH EVENTS

**ALERT ENGINEERS** 

Track **events** directly off the PLC, with **real time** output and **efficiency** metrics, and **alerts** in the event of machine failure.

Operators are able to quickly alert engineers to faults, meaning they can get back to work quicker.

Presented by RAZOR