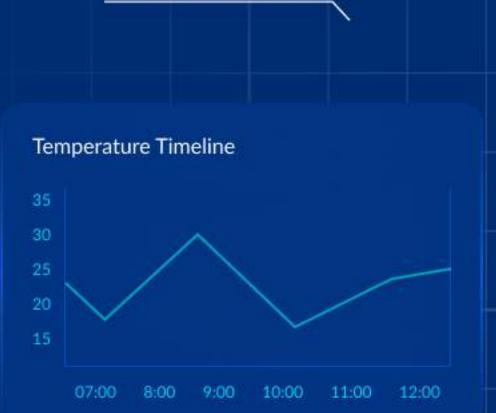

#### OPERATOR DASHBOARD

MONITOR MACHINE EFFICIENCY

TRACH EVENTS

**ALERT ENGINEERS** 

Track **events** directly off the PLC, with **real time** output and **efficiency** metrics, and **alerts** in the event of machine failure.