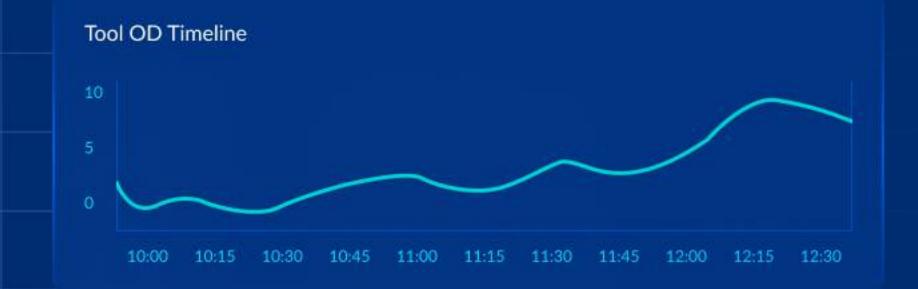

#### OPERATOR DASHBOARD

MONITOR MACHINE EFFICIENCY

TRACH EVENTS

**ALERT ENGINEERS** 

Track **events** directly off the PLC, with **real time** output and **efficiency** metrics, and **alerts** in the event of machine failure.